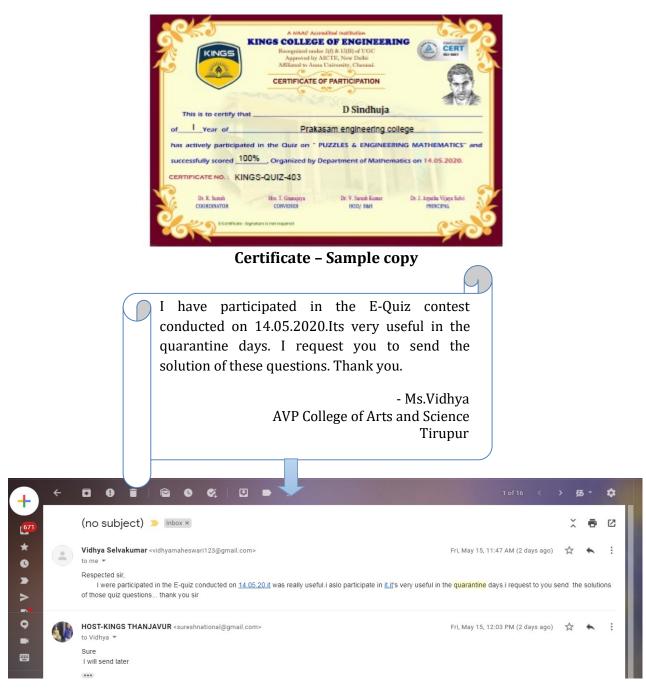

| Name of the Student    | College Name               | Year |
|------------------------|----------------------------|------|
| Mr. Akash Kumar Pujari | SSN College of Engineering | IV   |

3. Overwhelming response was received from the students. Students also asked to conduct these kinds of Quiz-contest in future. Students were very much interested to solve the Aptitude questions, Puzzles and Engineering mathematics questions.

Positive responses from Participant(Sample only)

Dr. R. Suresh Coordinator Mrs.T.Gnanajeya Convener Dr.V.Suresh kumar HoD/S&H

PRINCIPAL