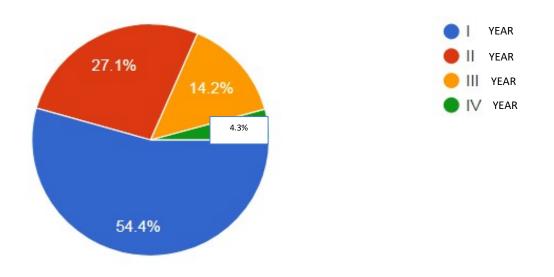

## **E-Quiz Highlights**

1. Overall students participation ratio (Year wise)

2. 165 students secured 100% in this contest. The below mentioned student was the first student to secure 100%, he was appreciated by the organizers.